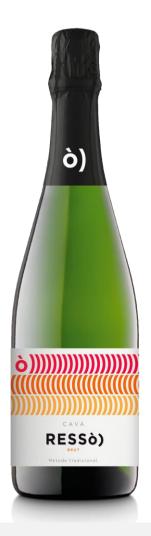

## RESSÒ Brut

DO | Cava GRAPES | Xarel.lo 40%; Macabeo 35%; Parellada 25% AGEING | 10 months ALCOHOL | 11,5% SUGAR | 10g /L

## **Tasting notes**

Strawyellow colour with green tones. Fine persistent bubbles. Bright appearance. Soft aging aroma with signs of flower, ripe fruit and citric. Extremely vivacious in mouth compensated with a pleasant elegance and equilibrium. The aftertaste remains to white fruits and some signs of citric. Fresh, pleasant, balanced and a fine bubbling structure.

Pairing

A perfect drink to enjoy desserts, sweets or some appetizers on a sunny day.

> Storage 6 bottles per box - 85 boxes per pallet 10 kg perbox

> > Varietals

Brut Brut Nature

Brut Organic

Agency, Import & Distribution of Fine Wines