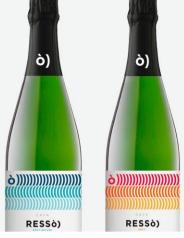

## RESSÒ Brut

DO | Cava GRAPES | Xarel.lo 40%; Macabeo 35%; Parellada 25% AGEING | 10 months ALCOHOL | 11,5% SUGAR | 10g /L

## **Tasting notes**

Strawyellow colour with green tones. Fine persistent bubbles. Bright appearance. Soft aging aroma with signs of flower, ripe fruit and citric. Extremely vivacious in mouth compensated with a pleasant elegance and equilibrium. The aftertaste remains to white fruits and some signs of citric. Fresh, pleasant, balanced and a fine bubbling structure.

Pairing

A perfect drink to enjoy desserts, sweets or some appetizers on a sunny day.

> Storage 6 bottles per box - 85 boxes per pallet 10 kg perbox

> > Varietals

Brut Brut Nature

Brut Organic

Agency, Import & Distribution of Fine Wines